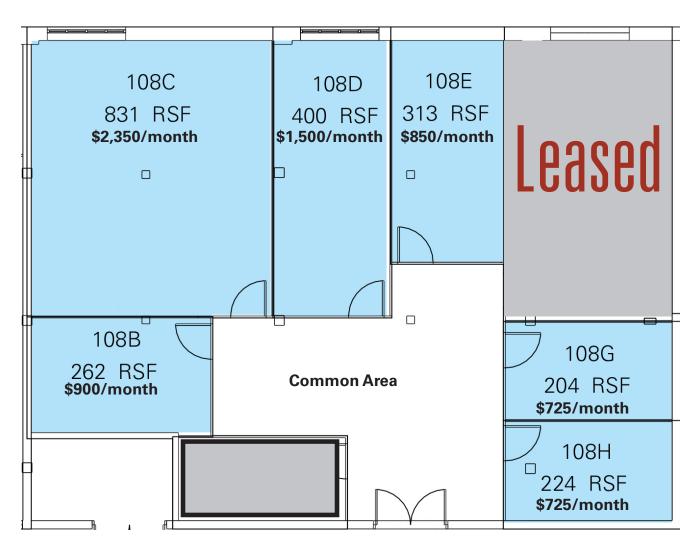

### **CLICK** to view virtual tour

Shared space offering (7) private units connected by a common area.

### SUITE 108

### 1ST FLOOR