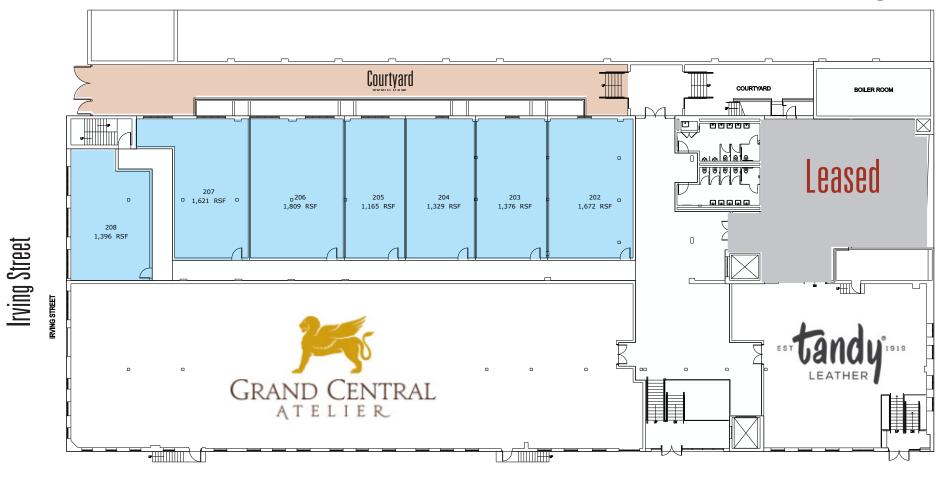

top
- High ceilings 12'-18'
- On-site music rehearsal, studio and recording rooms
- ADA accessible

#### **Commercial Space**

1st Floor:

- Suite 102 3,725 RSF Direct street level access
- Suite 108 Divisions ranging from 204 RSF to 831 RSF

2nd Floor: 10,368 RSF

- Suites ranging from 1,165 RSF to 1,809 RSF
- Occupancy Fall 2023

### **Pre-Built Spaces**

- Move-in ready
- New Air Ventilation systems
- Finished hardwood floors
- Common pantry



# THE BOX FACTORY SOCIAL.

Meet your neighbors and relax in the shared outdoor space.

# SUITE 108.

### **CLICK** to view virtual tour

Shared space offering (7) private units connected by a common area.













### SUITE 108





### 1ST FLOOR





## VIEW OF 2ND FLOOR

Fall 2023 occupancy (divisions underway)

## 2ND FLOOR - DIVISIONS





Decatur Street



#### Retail

- Bridge and Tunnel Brewery
- 2 Pàn
- 3 Fien Coffee
- 4 Nowadays
- 5 Brick House Studios
- 6 Bombay Kitchen
- 7 Angela's Bakery
- 8 Jimmy's Pizza
- 9 Rockwell Studios
- 10 CrossFit Bridge & Tunnel
- 11 Evil Twin Brewery
- 12 Red Note Rehearsal Studios
- 13 Lorimoto Art Gallery
- 14 Cafe Rum
- 15 Queens Brewery
- 16 If And Only Productions
- 17 Laugh, Live, Love with Liquor
- 18 Witching Hour
- 19 Sabor Catracho
- 20 Café Pri
- 21 Bushwick Taco Company
- 22 Number One
- 23 Estevez Deli Corp