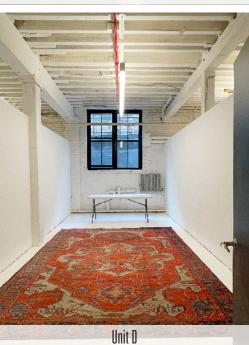

ts
- New oversized windows and skylights
- New bathrooms, common areas and bike room
- Located 2 blocks from L Train Halsey Street stop
- High ceilings 12'-18'
- On-site music rehearsal, studio and recording rooms
- ADA accessible

#### **Commercial Space**

1st Floor:

- Suite 102 3,725 RSF Direct street level access
- Suite 108 Divisions ranging from 204 RSF to 831 RSF

2nd Floor: 10,368 RSF

- Suites ranging from 1,165 RSF to 1,809 RSF
- Occupancy Fall 2023

### **Pre-Built Spaces**

- Move-in ready
- New Air Ventilation systems
- Finished hardwood floors
- Common pantry



# THE BOX FACTORY SOCIAL.

Meet your neighbors and relax in the shared outdoor space.

# SUITE 108.

### **CLICK** to view virtual tour

Shared space offering (7) private units connected by a common area.













### SUITE 108





### 1ST FLOOR





## VIEW OF 2ND FLOOR

Fall 2023 occupancy (divisions underway)

## 2ND FLOOR - DIVISIONS





Decatur Street



#### Retail

- Bridge and Tunnel Brewery
- 2 Pàn
- 3 Fien Coffee
- 4 Nowadays
- 5 Brick House Studios
- 6 Bombay Kitchen
- 7 Angela's Bakery
- 8 Jimmy's Pizza
- 9 Rockwell Studios
- 10 CrossFit Bridge & Tunnel
- 11 Evil Twin Brewery
- 12 Red Note Rehearsal Studios
- 13 Lorimoto Art Gallery
- 14 Cafe Rum
- 15 Queens Brewery
- 16 If And Only Productions
- 17 Laugh, Live, Love with Liquor
- 18 Witching Hour
- 19 Sabor Catracho
- 20 Café Pri
- 21 Bushwick Taco Company
- 22 Number One
- 23 Estevez Deli Corp