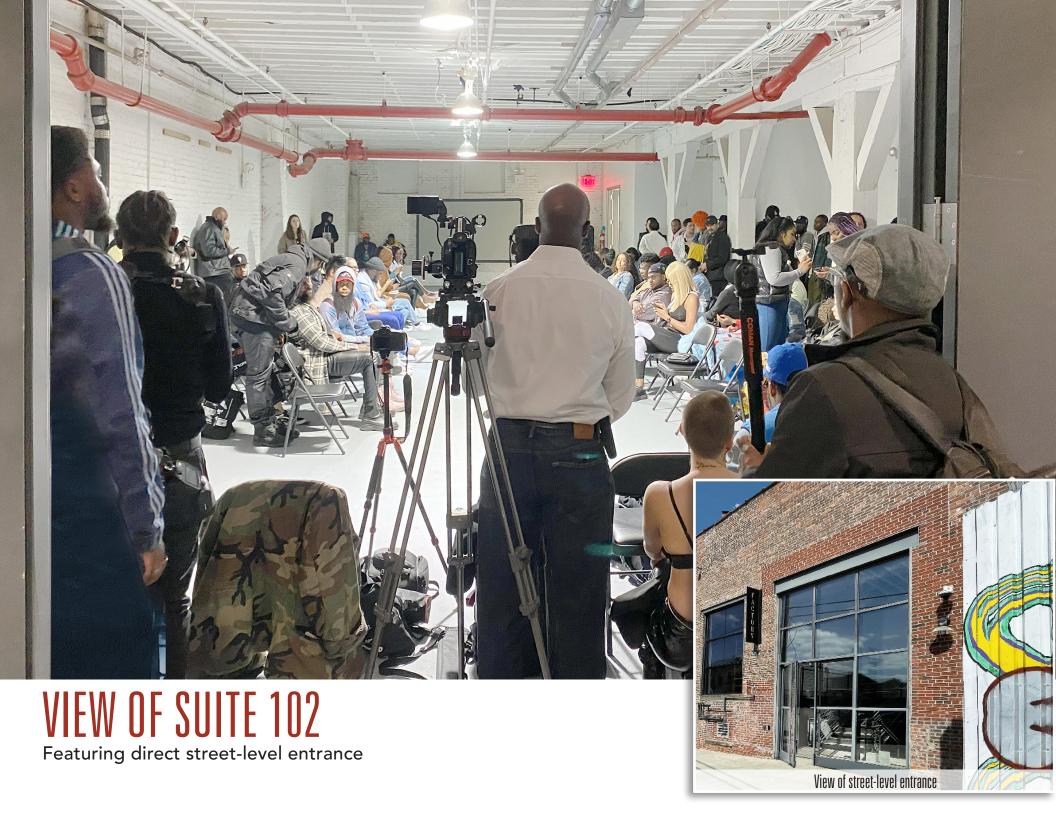

#### **Commercial Space**

1st Floor:

- Suite 102 3,725 RSF Direct street level access
- Suite 108 Divisions ranging from 204 RSF to 831 RSF

2nd Floor: 10,368 RSF

- Suites ranging from 1,165 RSF to 1,809 RSF
- Occupancy Fall 2023