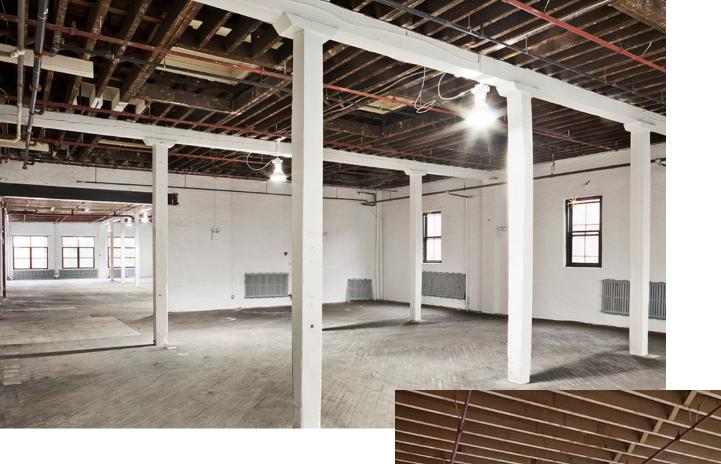

ts
- New bathrooms, common areas and bike room
- Located 2 blocks from L Train Halsey Street stop
- High ceilings 12'-18'
- On-site music rehearsal, studio and recording rooms
- ADA accessible

#### **Commercial Space**

1st Floor:

- Suite 102 3,725 RSF Direct street level access
- Suite 108 Divisions ranging from 204 RSF to 831 RSF

2nd Floor: 10,368 RSF

- Suites ranging from 1,165 RSF to 1,809 RSF
- Occupancy Fall 2023

### **Pre-Built Spaces**

- Move-in ready
- New Air Ventilation systems
- Finished hardwood floors
- Common pantry



# THE BOX FACTORY SOCIAL.

Meet your neighbors and relax in the shared outdoor space.

# SUITE 108.

### **CLICK** to view virtual tour

Shared space offering (7) private units connected by a common area.













### SUITE 108





### 1ST FLOOR





## VIEW OF 2ND FLOOR

Fall 2023 occupancy (divisions underway)

## 2ND FLOOR - DIVISIONS





Decatur Street



#### Retail

- Bridge and Tunnel Brewery
- 2 Pàn
- 3 Fien Coffee
- 4 Nowadays
- 5 Brick House Studios
- 6 Bombay Kitchen
- 7 Angela's Bakery
- 8 Jimmy's Pizza
- 9 Rockwell Studios
- 10 CrossFit Bridge & Tunnel
- 11 Evil Twin Brewery
- 12 Red Note Rehearsal Studios
- 13 Lorimoto Art Gallery
- 14 Cafe Rum
- 15 Queens Brewery
- 16 If And Only Productions
- 17 Laugh, Live, Love with Liquor
- 18 Witching Hour
- 19 Sabor Catracho
- 20 Café Pri
- 21 Bushwick Taco Company
- 22 Number One
- 23 Estevez Deli Corp