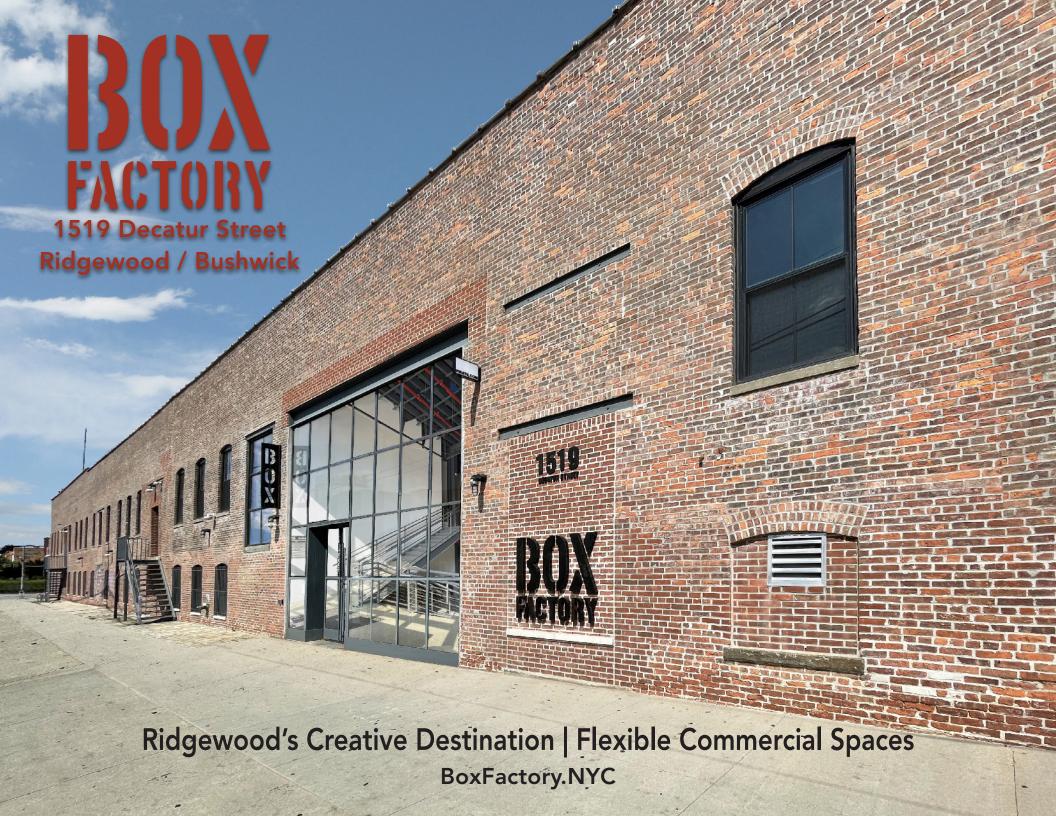

#### Highlights

- Fully renovated 2-story commercial building
- Outdoor tables and seating for tenants
- New oversized windows and skylights
- New bathrooms, common areas and bike room
- Located 2 blocks from L Train Halsey Street stop
- High ceilings 12'-18'
- On-site music rehearsal, studio and recording rooms
- ADA accessible

#### **Commercial Space**

1st Floor:

- Suite 102 3,725 RSF Direct street level access
- Suite 108 Divisions ranging from 204 RSF to 831 RSF

2nd Floor: 10,368 RSF

- Suites ranging from 1,165 RSF to 1,809 RSF
- Occupancy Fall 2023