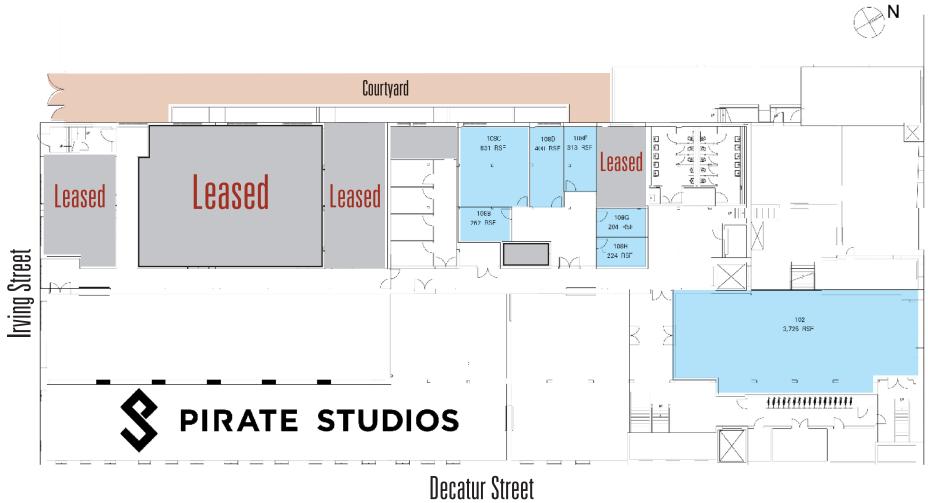

#### **Commercial Space**

1st Floor:

- Suite 102 3,725 RSF Direct street level access
- Suite 108 Divisions ranging from 204 RSF to 831 RSF

2nd Floor: 10,368 RSF

- Suites ranging from 1,165 RSF to 1,809 RSF
- Occupancy Fall 2023

### 1ST FLOOR

## 2ND FLOOR - DIVISIONS

Decatur Street