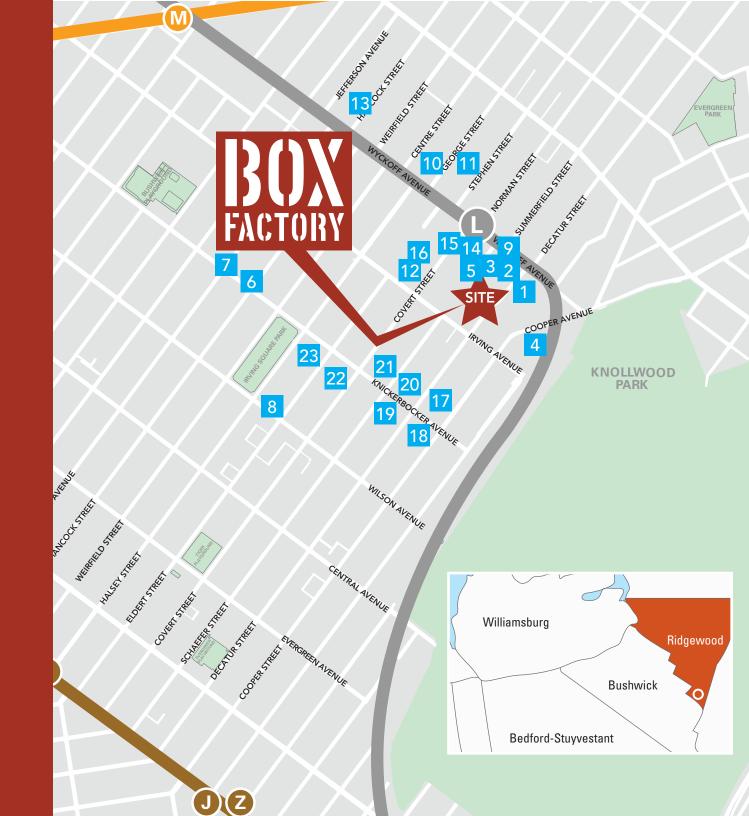

#### Retail

- Bridge and Tunnel Brewery
- 2 Pàn
- 3 Fien Coffee
- 4 Nowadays
- 5 Brick House Studios
- 6 Bombay Kitchen
- 7 Angela's Bakery
- 8 Jimmy's Pizza
- 9 Rockwell Studios
- 10 CrossFit Bridge & Tunnel
- 11 Evil Twin Brewery
- 12 Red Note Rehearsal Studios
- 13 Lorimoto Art Gallery
- 14 Cafe Rum
- 15 Queens Brewery
- 16 If And Only Productions
- 17 Laugh, Live, Love with Liquor
- 18 Witching Hour
- 19 Sabor Catracho
- 20 Café Pri
- 21 Bushwick Taco Company
- 22 Number One
- 23 Estevez Deli Corp